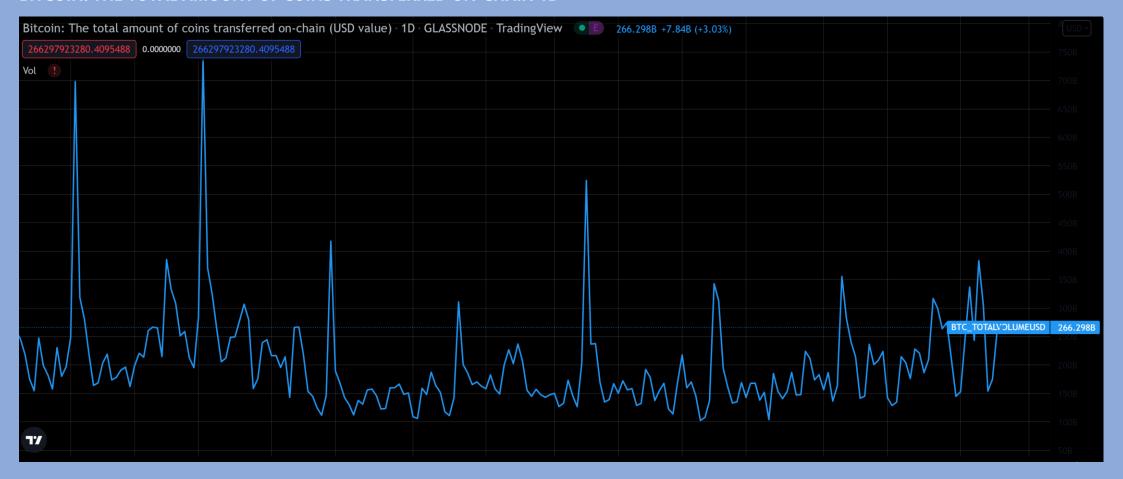

| 0.7121   | -0.1794  |
|            |           |         |            |            |       |            |            |                   |               |               |          |          |

- Today's Bitcoin price is \$34,823.
- Bitcoin's market cap is \$662.83B. 24 hour BTC volume is \$43.12B. It has a market cap rank of 1 with a circulating supply of 19,034,118 and max supply of 21,000,000.
- Bitcoin is traded on 222 exchanges, with the top exchanges being Binance (\$16.78B), FTX (\$3.66B), and Crypto.com (\$2.22B).
- Bitcoin had an all-time high of \$67,598 6 months ago and has been trading on 87,613 active markets with its highest volume trading pairs being USDT (\$28.03B), USD (\$6.02B), and BUSD (\$2.07B).

## **BITCOIN: THE TOTAL AMOUNT OF COINS TRANSFERRED ON-CHAIN 1D**



## NOTE:

Bitcoininfozone.com would like to remind you that the data contained in this website and newsletter is not necessarily real-time nor accurate. All prices may not be accurate and may differ from the actual market price, meaning prices are indicative and not appropriate for trading purposes.

Bitcoininfozone.com or anyone involved with Bitcoininfozone.com will not accept any liability for loss or damage as a result of reliance on the information including data, quotes, charts etc contained within this website. Please be fully informed regarding the risks and costs associated with trading the financial markets, it is one of the riskiest investment forms possible. Bitcoininfozone.com does not give any warranties (including, without limitation, as to fitness for a particular purpose