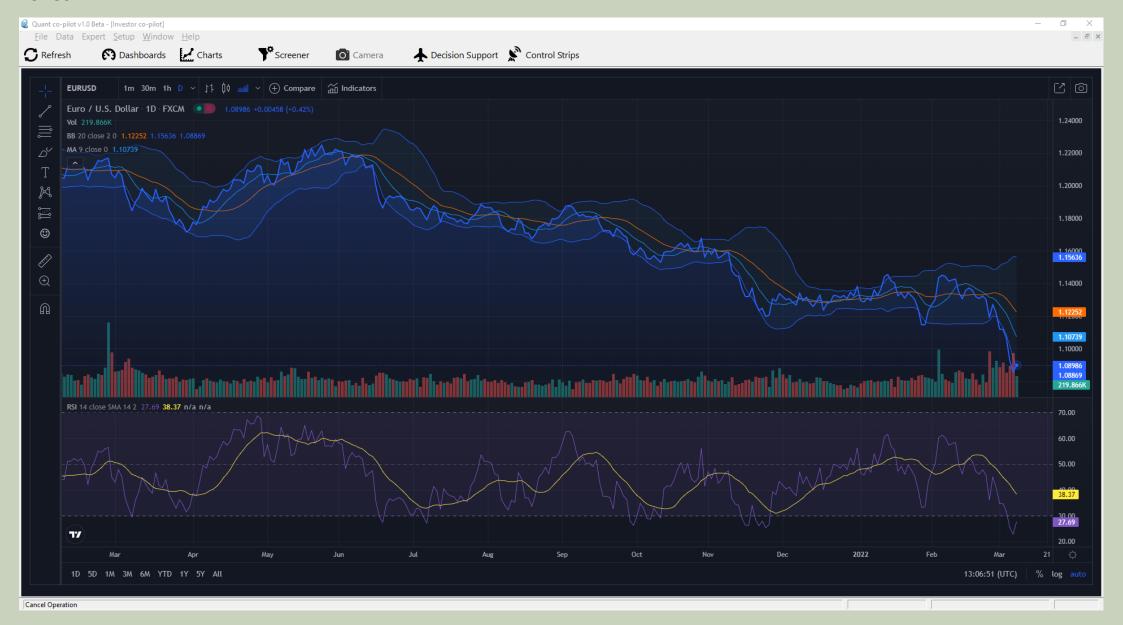

# **EURUSD**

| From Date  | To Date    | Median | Midrange | Min    | Max    | Range  | Mean   | StandardDeviation | UpperQuartile | LowerQuartile | Skewness | Kurtosis |
|------------|------------|--------|----------|--------|--------|--------|--------|-------------------|---------------|---------------|----------|----------|
|            |            |        |          |        |        |        |        |                   |               |               |          |          |
| 30 days    |            |        |          |        |        |        |        |                   |               |               |          |          |
| 04/02/2022 | 06/03/2022 | 1.1329 | 1.1261   | 1.1067 | 1.1455 | 0.0388 | 1.1311 | 0.0117            | 1.1416        | 1.1191        | -0.7206  | -0.5711  |
|            |            |        |          |        |        |        |        |                   |               |               |          |          |
| 90 days    |            |        |          |        |        |        |        |                   |               |               |          |          |
| 06/12/2021 | 06/03/2022 | 1.1315 | 1.1262   | 1.1067 | 1.1457 | 0.039  | 1.1312 | 0.0082            | 1.1357        | 1.1284        | -0.715   | 0.9808   |
|            |            |        |          |        |        |        |        |                   |               |               |          |          |
| 180 days   |            |        |          |        |        |        |        |                   |               |               |          |          |
| 09/09/2021 | 06/03/2022 | 1.1367 | 1.1446   | 1.1067 | 1.1826 | 0.0759 | 1.1433 | 0.0181            | 1.1596        | 1.1305        | 0.4736   | -0.7438  |
|            |            |        |          |        |        |        |        |                   |               |               |          |          |
| 365 days   |            |        |          |        |        |        |        |                   |               |               |          |          |
| 06/03/2021 | 06/03/2022 | 1.1743 | 1.1658   | 1.1067 | 1.2249 | 0.1182 | 1.169  | 0.0302            | 1.1902        | 1.1367        | -0.0694  | -1.0843  |
|            |            |        |          |        |        |        |        |                   |               |               |          |          |

#### **EURUSD**