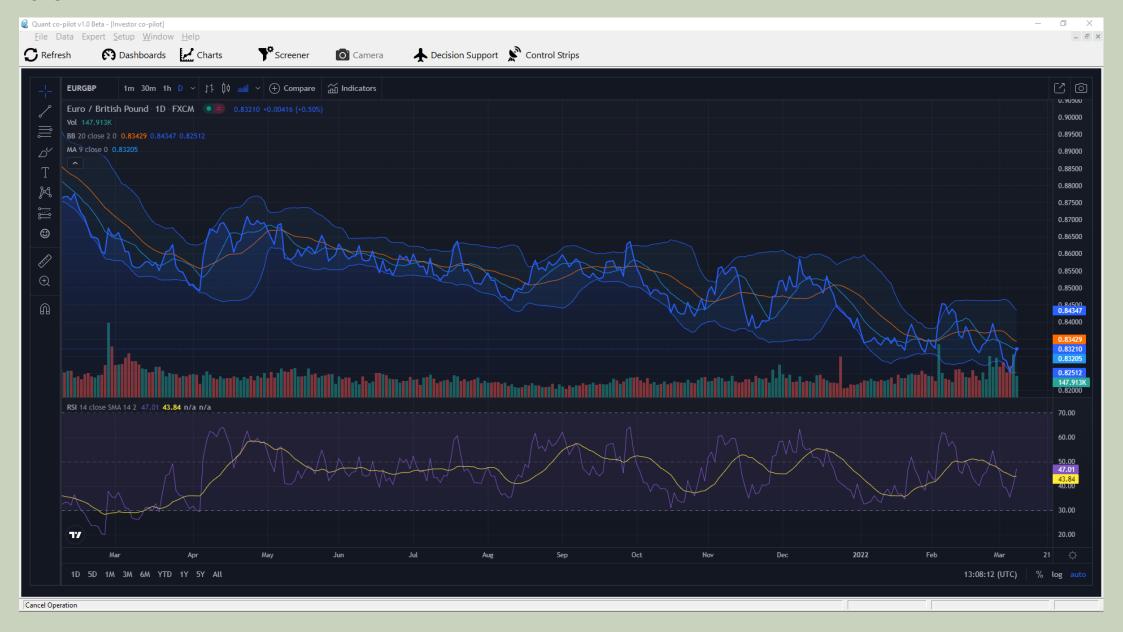

## **EURGBP**

| From Date  | To Date    | Median | Midrange | Min   | Max    | Range  | Mean   | StandardDeviation | UpperQuartile | LowerQuartile | Skewness | Kurtosis |
|------------|------------|--------|----------|-------|--------|--------|--------|-------------------|---------------|---------------|----------|----------|
|            |            |        |          |       |        |        |        |                   |               |               |          |          |
| 30 days    |            |        |          |       |        |        |        |                   |               |               |          |          |
| 04/02/2022 | 06/03/2022 | 0.836  | 0.8377   | 0.829 | 0.8463 | 0.0173 | 0.8371 | 0.0049            | 0.8409        | 0.8336        | 0.3439   | -0.6412  |
|            |            |        |          |       |        |        |        |                   |               |               |          |          |
| 90 days    |            |        |          |       |        |        |        |                   |               |               |          |          |
| 06/12/2021 | 06/03/2022 | 0.8367 | 0.8439   | 0.829 | 0.8587 | 0.0297 | 0.84   | 0.0075            | 0.8447        | 0.8343        | 0.7614   | -0.6213  |
|            |            |        |          |       |        |        |        |                   |               |               |          |          |
| 180 days   |            |        |          |       |        |        |        |                   |               |               |          |          |
| 07/09/2021 | 06/03/2022 | 0.8447 | 0.8464   | 0.829 | 0.8638 | 0.0348 | 0.8451 | 0.0087            | 0.8527        | 0.8366        | 0.0355   | -1.1368  |
|            |            |        |          |       |        |        |        |                   |               |               |          |          |
| 365 days   |            |        |          |       |        |        |        |                   |               |               |          |          |
| 06/03/2021 | 06/03/2022 | 0.854  | 0.8504   | 0.829 | 0.8718 | 0.0428 | 0.8519 | 0.0099            | 0.8588        | 0.8449        | -0.4391  | -0.5801  |
|            |            |        |          |       |        |        |        |                   |               |               |          |          |

#### **EURGBP**