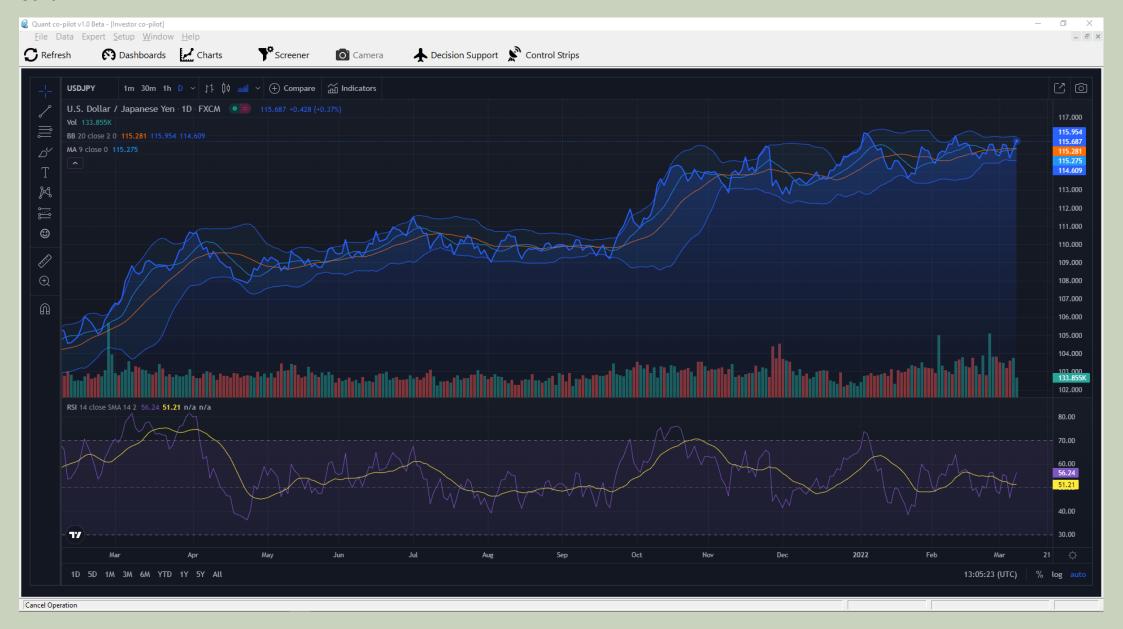

## USDJPY

| From Date  | To Date    | Median  | Midrange | Min     | Max     | Range | Mean     | StandardDeviation | UpperQuartile | LowerQuartile | Skewness | Kurtosis |
|------------|------------|---------|----------|---------|---------|-------|----------|-------------------|---------------|---------------|----------|----------|
|            |            |         |          |         |         |       |          |                   |               |               |          |          |
| 30 days    |            |         |          |         |         |       |          |                   |               |               |          |          |
| 04/02/2022 | 06/03/2022 | 115.387 | 115.328  | 114.609 | 116.047 | 1.438 | 115.2884 | 0.3619            | 115.571       | 114.957       | -0.0114  | -0.639   |
|            |            |         |          |         |         |       |          |                   |               |               |          |          |
| 90 days    |            |         |          |         |         |       |          |                   |               |               |          |          |
| 06/12/2021 | 06/03/2022 | 114.833 | 114.608  | 113.042 | 116.174 | 3.132 | 114.7257 | 0.778             | 115.331       | 114.011       | -0.2189  | -0.9065  |
|            |            |         |          |         |         |       |          |                   |               |               |          |          |
| 180 days   |            |         |          |         |         |       |          |                   |               |               |          |          |
| 07/09/2021 | 06/03/2022 | 114.094 | 112.6615 | 109.149 | 116.174 | 7.025 | 113.6829 | 1.7574            | 114.948       | 113.301       | -1.1169  | 0.3458   |
|            |            |         |          |         |         |       |          |                   |               |               |          |          |
| 365 days   |            |         |          |         |         |       |          |                   |               |               |          |          |
| 06/03/2021 | 06/03/2022 | 110.6   | 112.024  | 107.874 | 116.174 | 8.3   | 111.6323 | 2.444             | 114.082       | 109.6135      | 0.3319   | -1.4728  |
|            |            |         |          |         |         |       |          |                   |               |               |          |          |

#### **USDJPY**