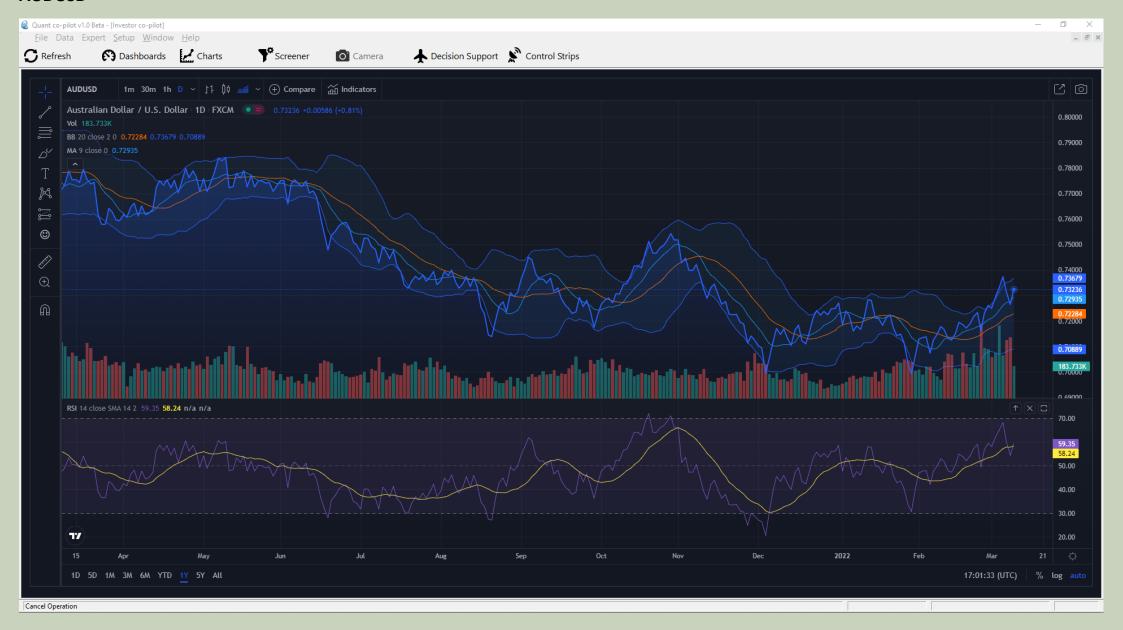

### **AUDUSD**

| From Date  | To Date    | Median | Midrange | Min    | Max    | Range  | Mean   | StandardDeviation | UpperQuartile | LowerQuartile | Skewness | Kurtosis |
|------------|------------|--------|----------|--------|--------|--------|--------|-------------------|---------------|---------------|----------|----------|
|            |            |        |          |        |        |        |        |                   |               |               |          |          |
| 30 days    |            |        |          |        |        |        |        |                   |               |               |          |          |
| 04/02/2022 | 06/03/2022 | 0.7177 | 0.7209   | 0.708  | 0.7337 | 0.0257 | 0.7189 | 0.0061            | 0.7227        | 0.7145        | 0.8058   | 0.6081   |
|            |            |        |          |        |        |        |        |                   |               |               |          |          |
| 90 days    |            |        |          |        |        |        |        |                   |               |               |          |          |
| 06/12/2021 | 06/03/2022 | 0.7177 | 0.7168   | 0.6998 | 0.7337 | 0.0339 | 0.7177 | 0.0066            | 0.7221        | 0.7134        | -0.3407  | 0.464    |
|            |            |        |          |        |        |        |        |                   |               |               |          |          |
| 180 days   |            |        |          |        |        |        |        |                   |               |               |          |          |
| 07/09/2021 | 06/03/2022 | 0.7232 | 0.7265   | 0.6998 | 0.7532 | 0.0534 | 0.7253 | 0.0119            | 0.7333        | 0.7163        | 0.5027   | -0.2648  |
|            |            |        |          |        |        |        |        |                   |               |               |          |          |
| 365 days   |            |        |          |        |        |        |        |                   |               |               |          |          |
| 06/03/2021 | 06/03/2022 | 0.7368 | 0.7428   | 0.6998 | 0.7859 | 0.0861 | 0.7417 | 0.0225            | 0.7624        | 0.723         | 0.3044   | -1.1931  |
|            |            |        |          |        |        |        |        |                   |               |               |          |          |

#### **AUDUSD**

Note:

Bitcoininfozone.com would like to remind you that the data contained in this website and newsletter is not necessarily real-time nor accurate. All prices may not be accurate and may differ from the actual market price, meaning prices are indicative and not appropriate for trading purposes.