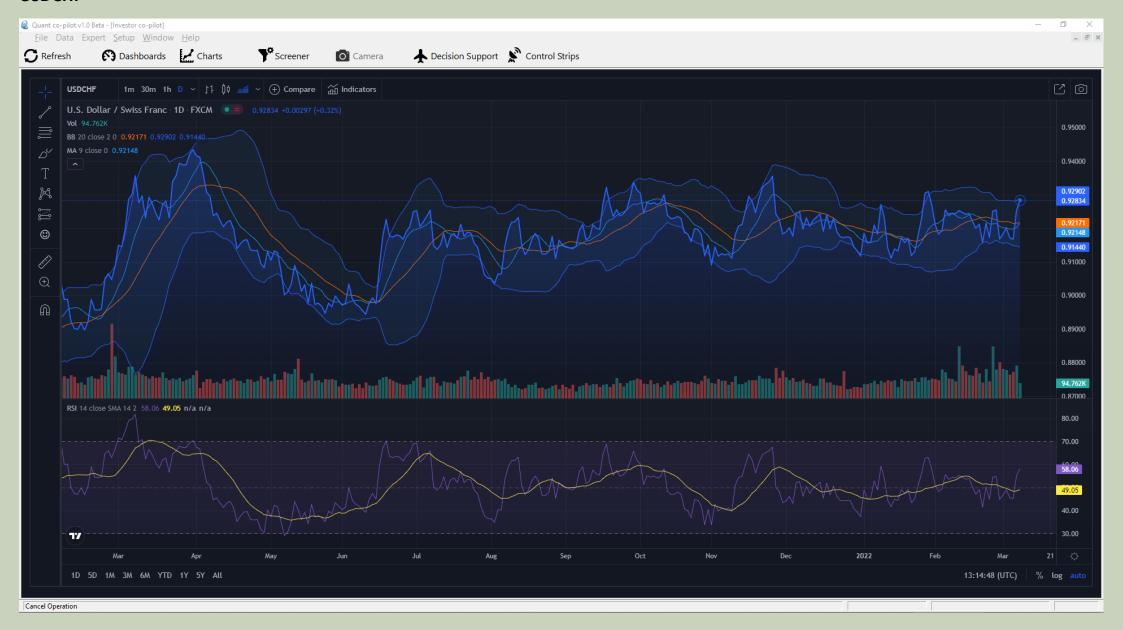

### USDCHF

| From Date  | To Date    | Median | Midrange | Min    | Max    | Range  | Mean   | StandardDeviation | UpperQuartile | LowerQuartile | Skewness | Kurtosis |
|------------|------------|--------|----------|--------|--------|--------|--------|-------------------|---------------|---------------|----------|----------|
|            |            |        |          |        |        |        |        |                   |               |               |          |          |
| 30 days    |            |        |          |        |        |        |        |                   |               |               |          |          |
| 04/02/2022 | 06/03/2022 | 0.9216 | 0.9212   | 0.9157 | 0.9266 | 0.0109 | 0.922  | 0.0033            | 0.925         | 0.9186        | -0.3205  | -1.2134  |
|            |            |        |          |        |        |        |        |                   |               |               |          |          |
| 90 days    |            |        |          |        |        |        |        |                   |               |               |          |          |
| 06/12/2021 | 06/03/2022 | 0.9204 | 0.9211   | 0.911  | 0.9311 | 0.0201 | 0.9204 | 0.0045            | 0.924         | 0.9172        | 0.0837   | -0.4463  |
|            |            |        |          |        |        |        |        |                   |               |               |          |          |
| 180 days   |            |        |          |        |        |        |        |                   |               |               |          |          |
| 07/09/2021 | 06/03/2022 | 0.9214 | 0.9223   | 0.9093 | 0.9353 | 0.0259 | 0.9216 | 0.0057            | 0.9254        | 0.9178        | 0.1408   | -0.429   |
|            |            |        |          |        |        |        |        |                   |               |               |          |          |
| 365 days   |            |        |          |        |        |        |        |                   |               |               |          |          |
| 06/03/2021 | 06/03/2022 | 0.919  | 0.9193   | 0.8947 | 0.9439 | 0.0493 | 0.9187 | 0.0097            | 0.9245        | 0.9141        | -0.3491  | 0.3752   |
|            |            |        |          |        |        |        |        |                   |               |               |          |          |

#### **USDCHF**