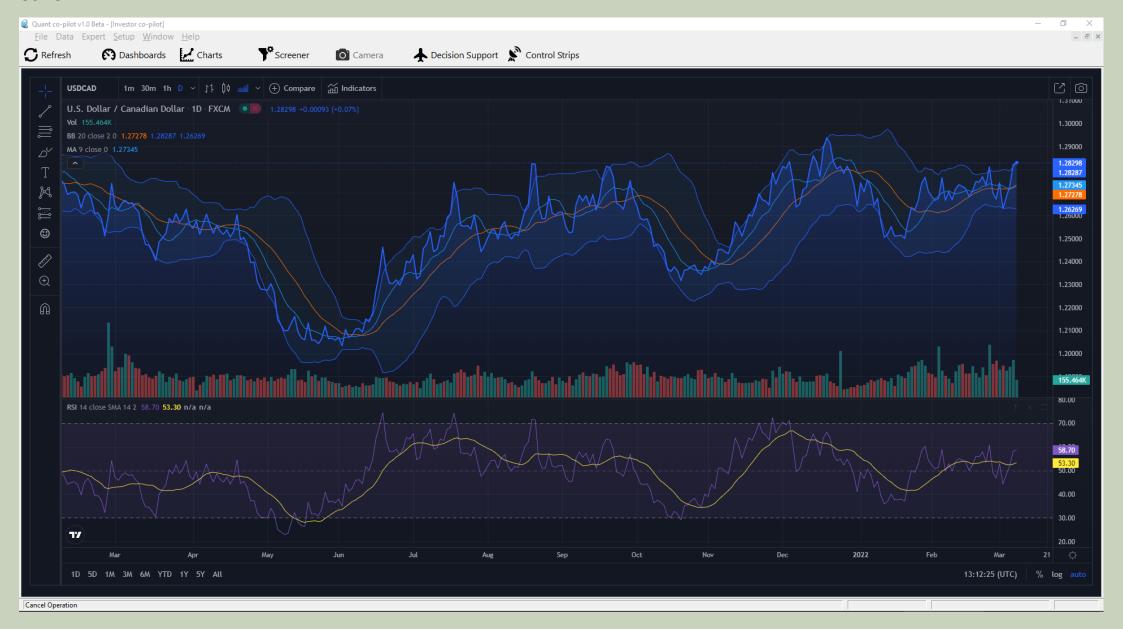

## **USDCAD**

| From Date  | To Date    | Median | Midrange | Min    | Max    | Range  | Mean   | StandardDeviation | UpperQuartile | LowerQuartile | Skewness | Kurtosis |
|------------|------------|--------|----------|--------|--------|--------|--------|-------------------|---------------|---------------|----------|----------|
|            |            |        |          |        |        |        |        |                   |               |               |          |          |
| 30 days    |            |        |          |        |        |        |        |                   |               |               |          |          |
| 04/02/2022 | 06/03/2022 | 1.2724 | 1.2728   | 1.2646 | 1.281  | 0.0163 | 1.2717 | 0.0041            | 1.2745        | 1.2676        | 0.1889   | -0.2415  |
|            |            |        |          |        |        |        |        |                   |               |               |          |          |
| 90 days    |            |        |          |        |        |        |        |                   |               |               |          |          |
| 06/12/2021 | 06/03/2022 | 1.2724 | 1.2717   | 1.2498 | 1.2936 | 0.0439 | 1.271  | 0.0102            | 1.2762        | 1.2659        | -0.2959  | 0.0928   |
|            |            |        |          |        |        |        |        |                   |               |               |          |          |
| 180 days   |            |        |          |        |        |        |        |                   |               |               |          |          |
| 07/09/2021 | 06/03/2022 | 1.2666 | 1.263    | 1.2324 | 1.2936 | 0.0612 | 1.264  | 0.0144            | 1.2745        | 1.2534        | -0.4738  | -0.5579  |
|            |            |        |          |        |        |        |        |                   |               |               |          |          |
| 365 days   |            |        |          |        |        |        |        |                   |               |               |          |          |
| 06/03/2021 | 06/03/2022 | 1.2564 | 1.2487   | 1.2038 | 1.2936 | 0.0898 | 1.253  | 0.0207            | 1.2676        | 1.2422        | -0.7067  | -0.0659  |
|            |            |        |          |        |        |        |        |                   |               |               |          |          |

#### **USDCAD**