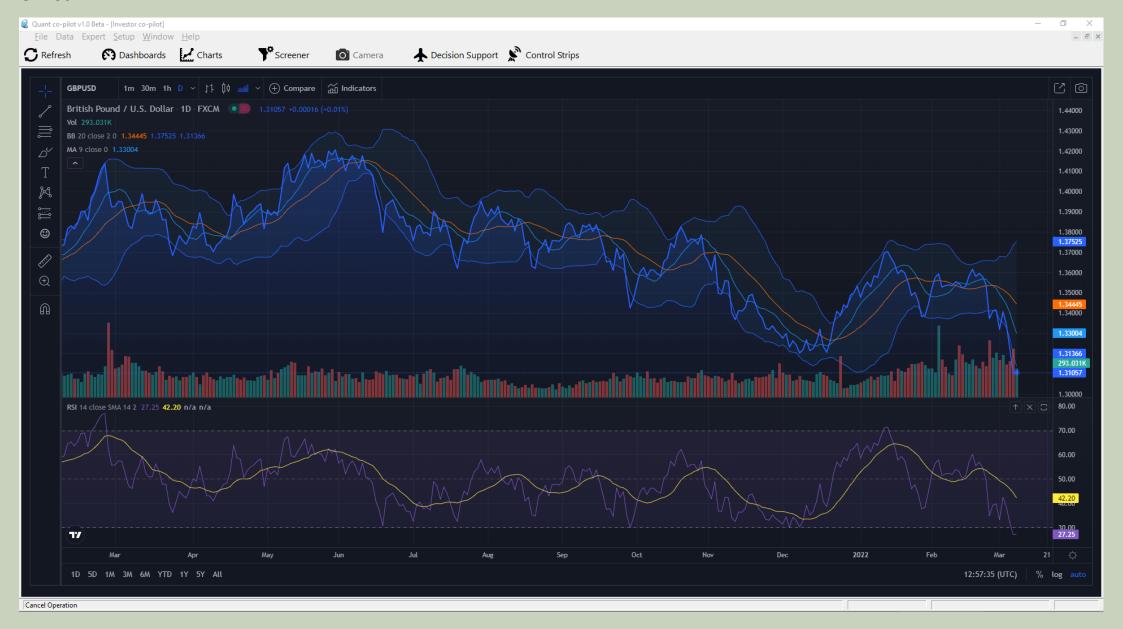

## **GBPUSD**

| From Date  | To Date    | Median | Midrange | Min    | Max    | Range  | Mean   | StandardDeviation | UpperQuartile | LowerQuartile | Skewness | Kurtosis |
|------------|------------|--------|----------|--------|--------|--------|--------|-------------------|---------------|---------------|----------|----------|
|            |            |        |          |        |        |        |        |                   |               |               |          |          |
| 30 days    |            |        |          |        |        |        |        |                   |               |               |          |          |
| 04/02/2022 | 06/03/2022 | 1.3541 | 1.3477   | 1.3335 | 1.3619 | 0.0284 | 1.3511 | 0.0092            | 1.3585        | 1.3397        | -0.8681  | -0.7977  |
|            |            |        |          |        |        |        |        |                   |               |               |          |          |
| 90 days    |            |        |          |        |        |        |        |                   |               |               |          |          |
| 06/12/2021 | 06/03/2022 | 1.3511 | 1.3462   | 1.321  | 1.3714 | 0.0504 | 1.3466 | 0.014             | 1.357         | 1.3352        | -0.438   | -0.8854  |
|            |            |        |          |        |        |        |        |                   |               |               |          |          |
| 180 days   |            |        |          |        |        |        |        |                   |               |               |          |          |
| 07/09/2021 | 06/03/2022 | 1.3546 | 1.3529   | 1.321  | 1.3849 | 0.0639 | 1.3534 | 0.017             | 1.3655        | 1.3404        | -0.0868  | -0.7765  |
|            |            |        |          |        |        |        |        |                   |               |               |          |          |
| 365 days   |            |        |          |        |        |        |        |                   |               |               |          |          |
| 06/03/2021 | 06/03/2022 | 1.3754 | 1.3718   | 1.321  | 1.4227 | 0.1017 | 1.3719 | 0.0242            | 1.3881        | 1.3547        | -0.1034  | -0.5351  |
|            |            |        |          |        |        |        |        |                   |               |               |          |          |

#### **GBPUSD**